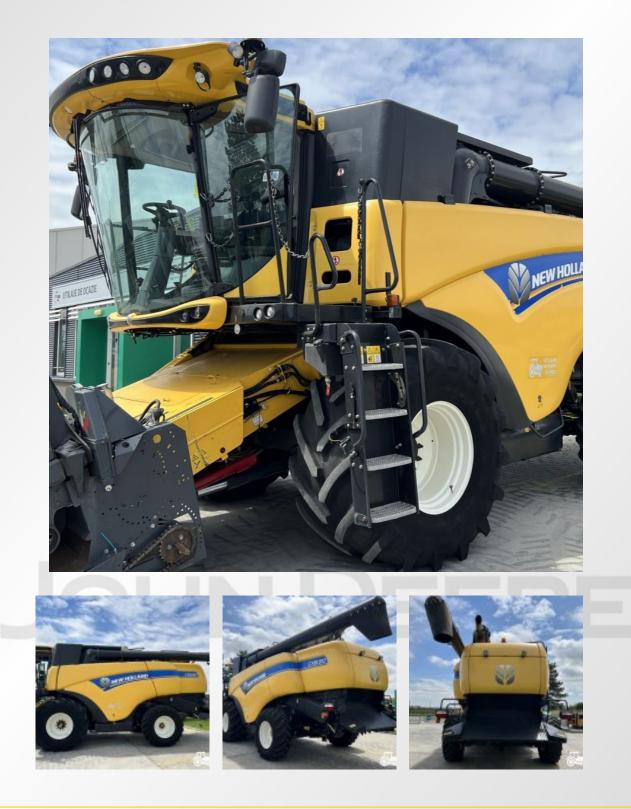

## **New Holland CX8.80**

#### DESCRIPTION

2016, FPT 8.7I engine, hydrostatic 4-speed gearbox - 30 km/h, ACS system for automatic adjustment to the threshing culture

| TECHNICAL SPECIFICATIONS                      |
|-----------------------------------------------|
| Year of manufacture: 2016                     |
| Number of working hours of the thresher: 1546 |
| Number of working hours of the engine: 2535   |
| Horsepower: 401                               |
| Working capacity of the engine: 8,7 L         |
| Number of cylinders: 6                        |
| Engine type: FPT                              |
| Transmission: hydrostatic 4-speed gearbox     |
| Maximum speed: 30 km/h                        |
| Grain hopper volume: 11500                    |
| Number of straw shakers: 6                    |
| Header width: 7,5m                            |
| Fuel tank capacity: 1000l                     |
| HEADER                                        |

#### CABIN

Harvest Suite<sup>™</sup> Ultra air conditioning, standard driver's seat with air suspension, passenger seat, 26.4cm IntelliView<sup>™</sup> IV touchscreen display with USB interface, CommandGrip multifunction joystick, electric rear-view mirrors, storage under the driver's seat, cooler above the door.